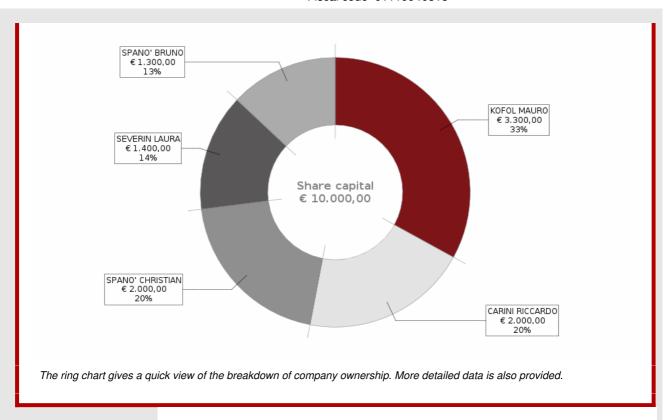

# THE COMPANY IN FIGURES

Share capital 10.000,00 Employees as of 12 30/09/2023 Shareholders 5 Governors 4 Company Officials 0 Branch offices 2